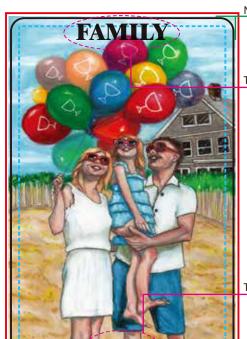

## **Template**

**Ten of Cups** 

Not enough bleed area

Text too close to the cut line

Text too close to the cut line