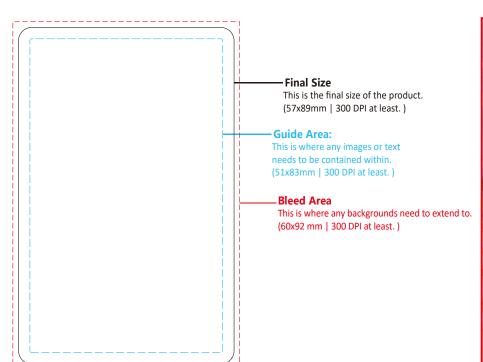

## **Template**

**Ten of Cups** 

Not enough bleed area

Text too close to the cut line

Text too close to the cut line